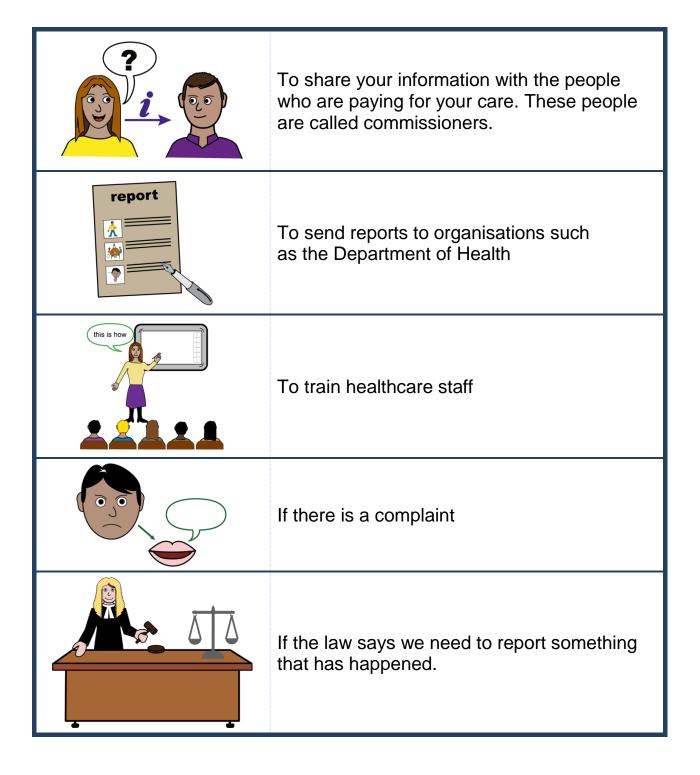

To review our service to make it better

|            | Sometimes special permission will be given to<br>use information that uses your name without your<br>consent. This may be for medical research or<br>checking quality of care. This permission is given<br>by the Secretary of State for Health on advice<br>from the National Information Governance Board<br>for Health and Social Care under strict<br>conditions. |
|------------|-----------------------------------------------------------------------------------------------------------------------------------------------------------------------------------------------------------------------------------------------------------------------------------------------------------------------------------------------------------------------|
|            | Sometimes, we might need to share your information because it is the law. We will tell you when we do this.                                                                                                                                                                                                                                                           |
|            | To find out if fraud is happening.                                                                                                                                                                                                                                                                                                                                    |
|            | If there is a court order.                                                                                                                                                                                                                                                                                                                                            |
| Commission | If the Care Quality Commission need it for an inspection.                                                                                                                                                                                                                                                                                                             |