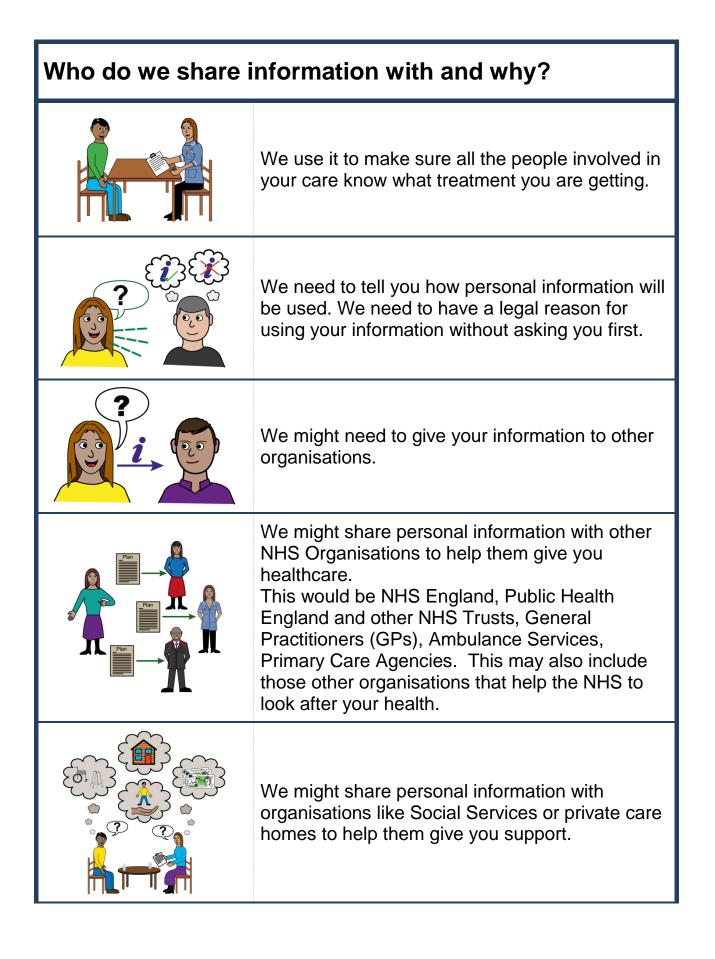

| What do we use your personal information for? |                                                                |
|-----------------------------------------------|----------------------------------------------------------------|
| name<br>name                                  | We won't tell people your name unless we really have to.       |
|                                               | We give your information to other people who are treating you. |
|                                               | To remind you about your appointments                          |

To review our service to make it better

|            | Sometimes special permission will be given to<br>use information that uses your name without your<br>consent. This may be for medical research or<br>checking quality of care. This permission is given<br>by the Secretary of State for Health on advice<br>from the National Information Governance Board<br>for Health and Social Care under strict<br>conditions. |
|------------|-----------------------------------------------------------------------------------------------------------------------------------------------------------------------------------------------------------------------------------------------------------------------------------------------------------------------------------------------------------------------|
|            | Sometimes, we might need to share your information because it is the law. We will tell you when we do this.                                                                                                                                                                                                                                                           |
|            | To find out if fraud is happening.                                                                                                                                                                                                                                                                                                                                    |
|            | If there is a court order.                                                                                                                                                                                                                                                                                                                                            |
| Commission | If the Care Quality Commission need it for an inspection.                                                                                                                                                                                                                                                                                                             |

If the Police need to investigate a crime.

| How do we keep information about you? |                                                                                                                                                                                                                       |
|---------------------------------------|-----------------------------------------------------------------------------------------------------------------------------------------------------------------------------------------------------------------------|
| Plan                                  | We keep your information on paper and in a file.                                                                                                                                                                      |
|                                       | We also keep your information in an electronic patient record system, on the computer.                                                                                                                                |
|                                       | The NHS Records Management Code of<br>Practice for Health and Social Care 2016<br>and National Archives Requirements tells us<br>to do this                                                                           |
|                                       | The law tells us how to keep your information. These laws include the Data Protection Act 2018, the GDPR 2016, and the Common Law Duty of Confidentiality.                                                            |
|                                       | We keep information about you for as long as we need to do make your health better                                                                                                                                    |
|                                       | You can read more about this online using<br>this link (NHS Record Management code of<br>practice):<br>https://digital.nhs.uk/article/1202/Records-<br>Management-Code-of-Practice-for-<br>Healthand-Social-Care-2016 |