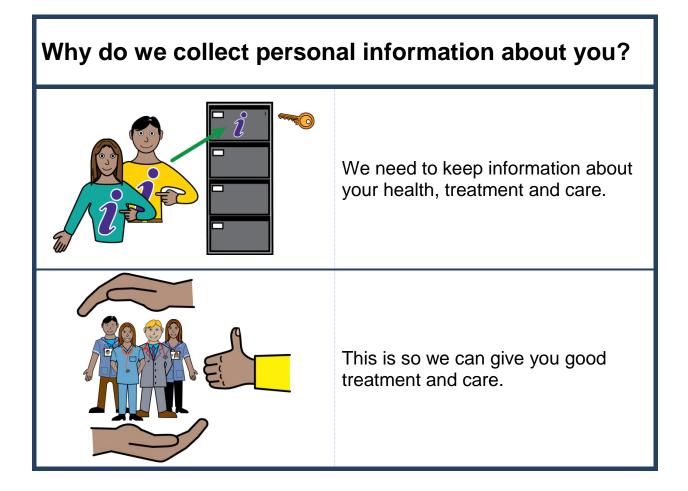

| What do we use your personal information for? |                                                                |
|-----------------------------------------------|----------------------------------------------------------------|
| name<br>name                                  | We won't tell people your name unless we really have to.       |
|                                               | We give your information to other people who are treating you. |
|                                               | To remind you about your appointments                          |

To review our service to make it better

|            | Sometimes special permission will be given to<br>use information that uses your name without your<br>consent. This may be for medical research or<br>checking quality of care. This permission is given<br>by the Secretary of State for Health on advice<br>from the National Information Governance Board<br>for Health and Social Care under strict<br>conditions. |
|------------|-----------------------------------------------------------------------------------------------------------------------------------------------------------------------------------------------------------------------------------------------------------------------------------------------------------------------------------------------------------------------|
|            | Sometimes, we might need to share your information because it is the law. We will tell you when we do this.                                                                                                                                                                                                                                                           |
|            | To find out if fraud is happening.                                                                                                                                                                                                                                                                                                                                    |
|            | If there is a court order.                                                                                                                                                                                                                                                                                                                                            |
| Commission | If the Care Quality Commission need it for an inspection.                                                                                                                                                                                                                                                                                                             |