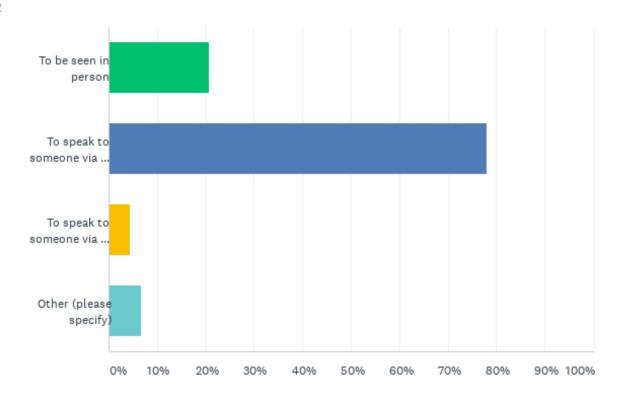

# Q4: As a result of your contact, what were you hoping to achieve?

# Q4: As a result of your contact, what were you hoping to achieve?

| ANSWER CHOICES                       | RESPONSES |     |
|--------------------------------------|-----------|-----|
| To be seen in person                 | 20.79%    | 37  |
| To speak to someone via the phone    | 78.09%    | 139 |
| To speak to someone via a video link | 4.49%     | 8   |
| Other (please specify)               | 6.74%     | 12  |
| Total Respondents: 178               |           |     |