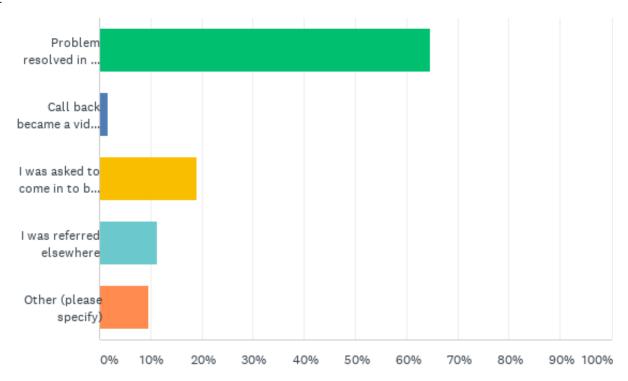

# Q5: When you were contacted by the practice, what was the outcome?

# Q5: When you were contacted by the practice, what was the outcome?

| ANSWER CHOICES                              | RESPONSES |     |
|---------------------------------------------|-----------|-----|
| Problem resolved in the first call          | 64.61%    | 115 |
| Call back became a video consultation       | 1.69%     | 3   |
| I was asked to come in to be seen in person | 19.10%    | 34  |
| I was referred elsewhere                    | 11.24%    | 20  |
| Other (please specify)                      | 9.55%     | 17  |
| Total Respondents: 178                      |           |     |