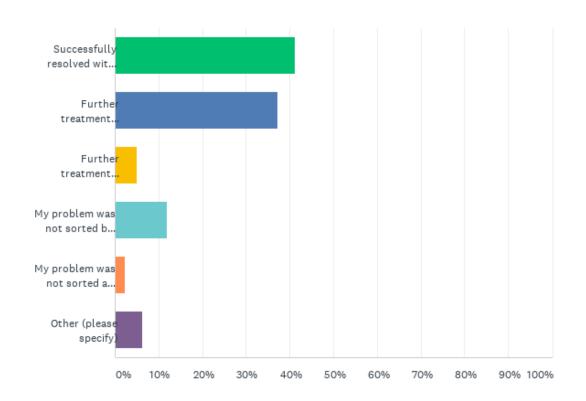

# Q7: As a result of your treatment is your problem

# Q7: As a result of your treatment is your problem

| ANSWER CHOICES                                                  | RESPONS | RESPONSES |  |
|-----------------------------------------------------------------|---------|-----------|--|
| Successfully resolved with one consultation                     | 41.24%  | 73        |  |
| Further treatment needed and these are planned                  | 37.29%  | 66        |  |
| Further treatment needed but not currently planned              | 5.08%   | 9         |  |
| My problem was not sorted but further investigations are needed | 11.86%  | 21        |  |
| My problem was not sorted and I dont know what to do next       | 2.26%   | 4         |  |
| Other (please specify)                                          | 6.21%   | 11        |  |
| Total Respondents: 177                                          |         |           |  |