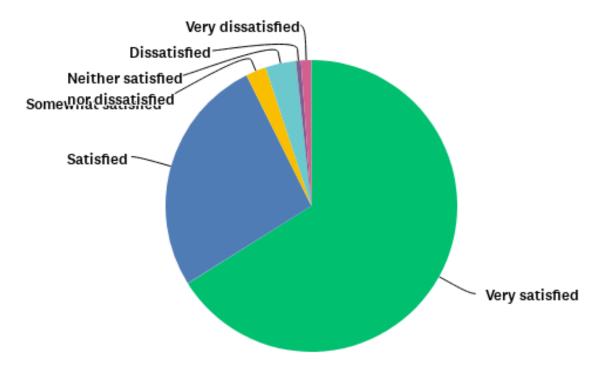

# Q6: How happy were you with the outcome of your call

# Q6: How happy were you with the outcome of your call

| ANSWER CHOICES                     | RESPONSES  |
|------------------------------------|------------|
| Very satisfied                     | 66.10% 117 |
| Satisfied                          | 26.55% 47  |
| Somewhat satisfied                 | 2.26% 4    |
| Neither satisfied nor dissatisfied | 3.39% 6    |
| Somewhat dissatisfied              | 0.00% 0    |
| Dissatisfied                       | 0.56% 1    |
| Very dissatisfied                  | 1.13% 2    |
| TOTAL                              | 177        |