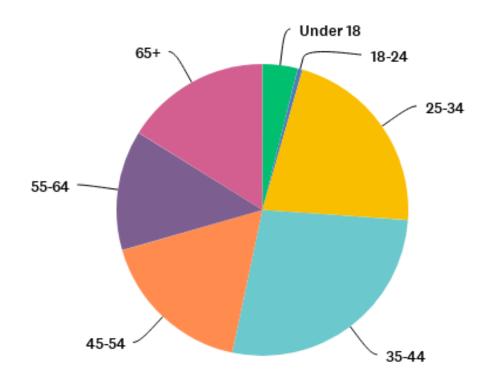

# Q2: We want our practice to be available to all our patients irrespective of age. Would you mind indicating into which age bracket you(the patient) falls?

# Q2: We want our practice to be available to all our patients irrespective of age. Would you mind indicating into which age bracket you(the patient) falls?

| ANSWER CHOICES | RESPONSES |
|----------------|-----------|
| Under 18       | 3.89% 7   |
| 18-24          | 0.56% 1   |
| 25-34          | 21.67% 39 |
| 35-44          | 27.22% 49 |
| 45-54          | 17.22% 31 |
| 55-64          | 13.33% 24 |
| 65+            | 16.11% 29 |
| TOTAL          | 180       |